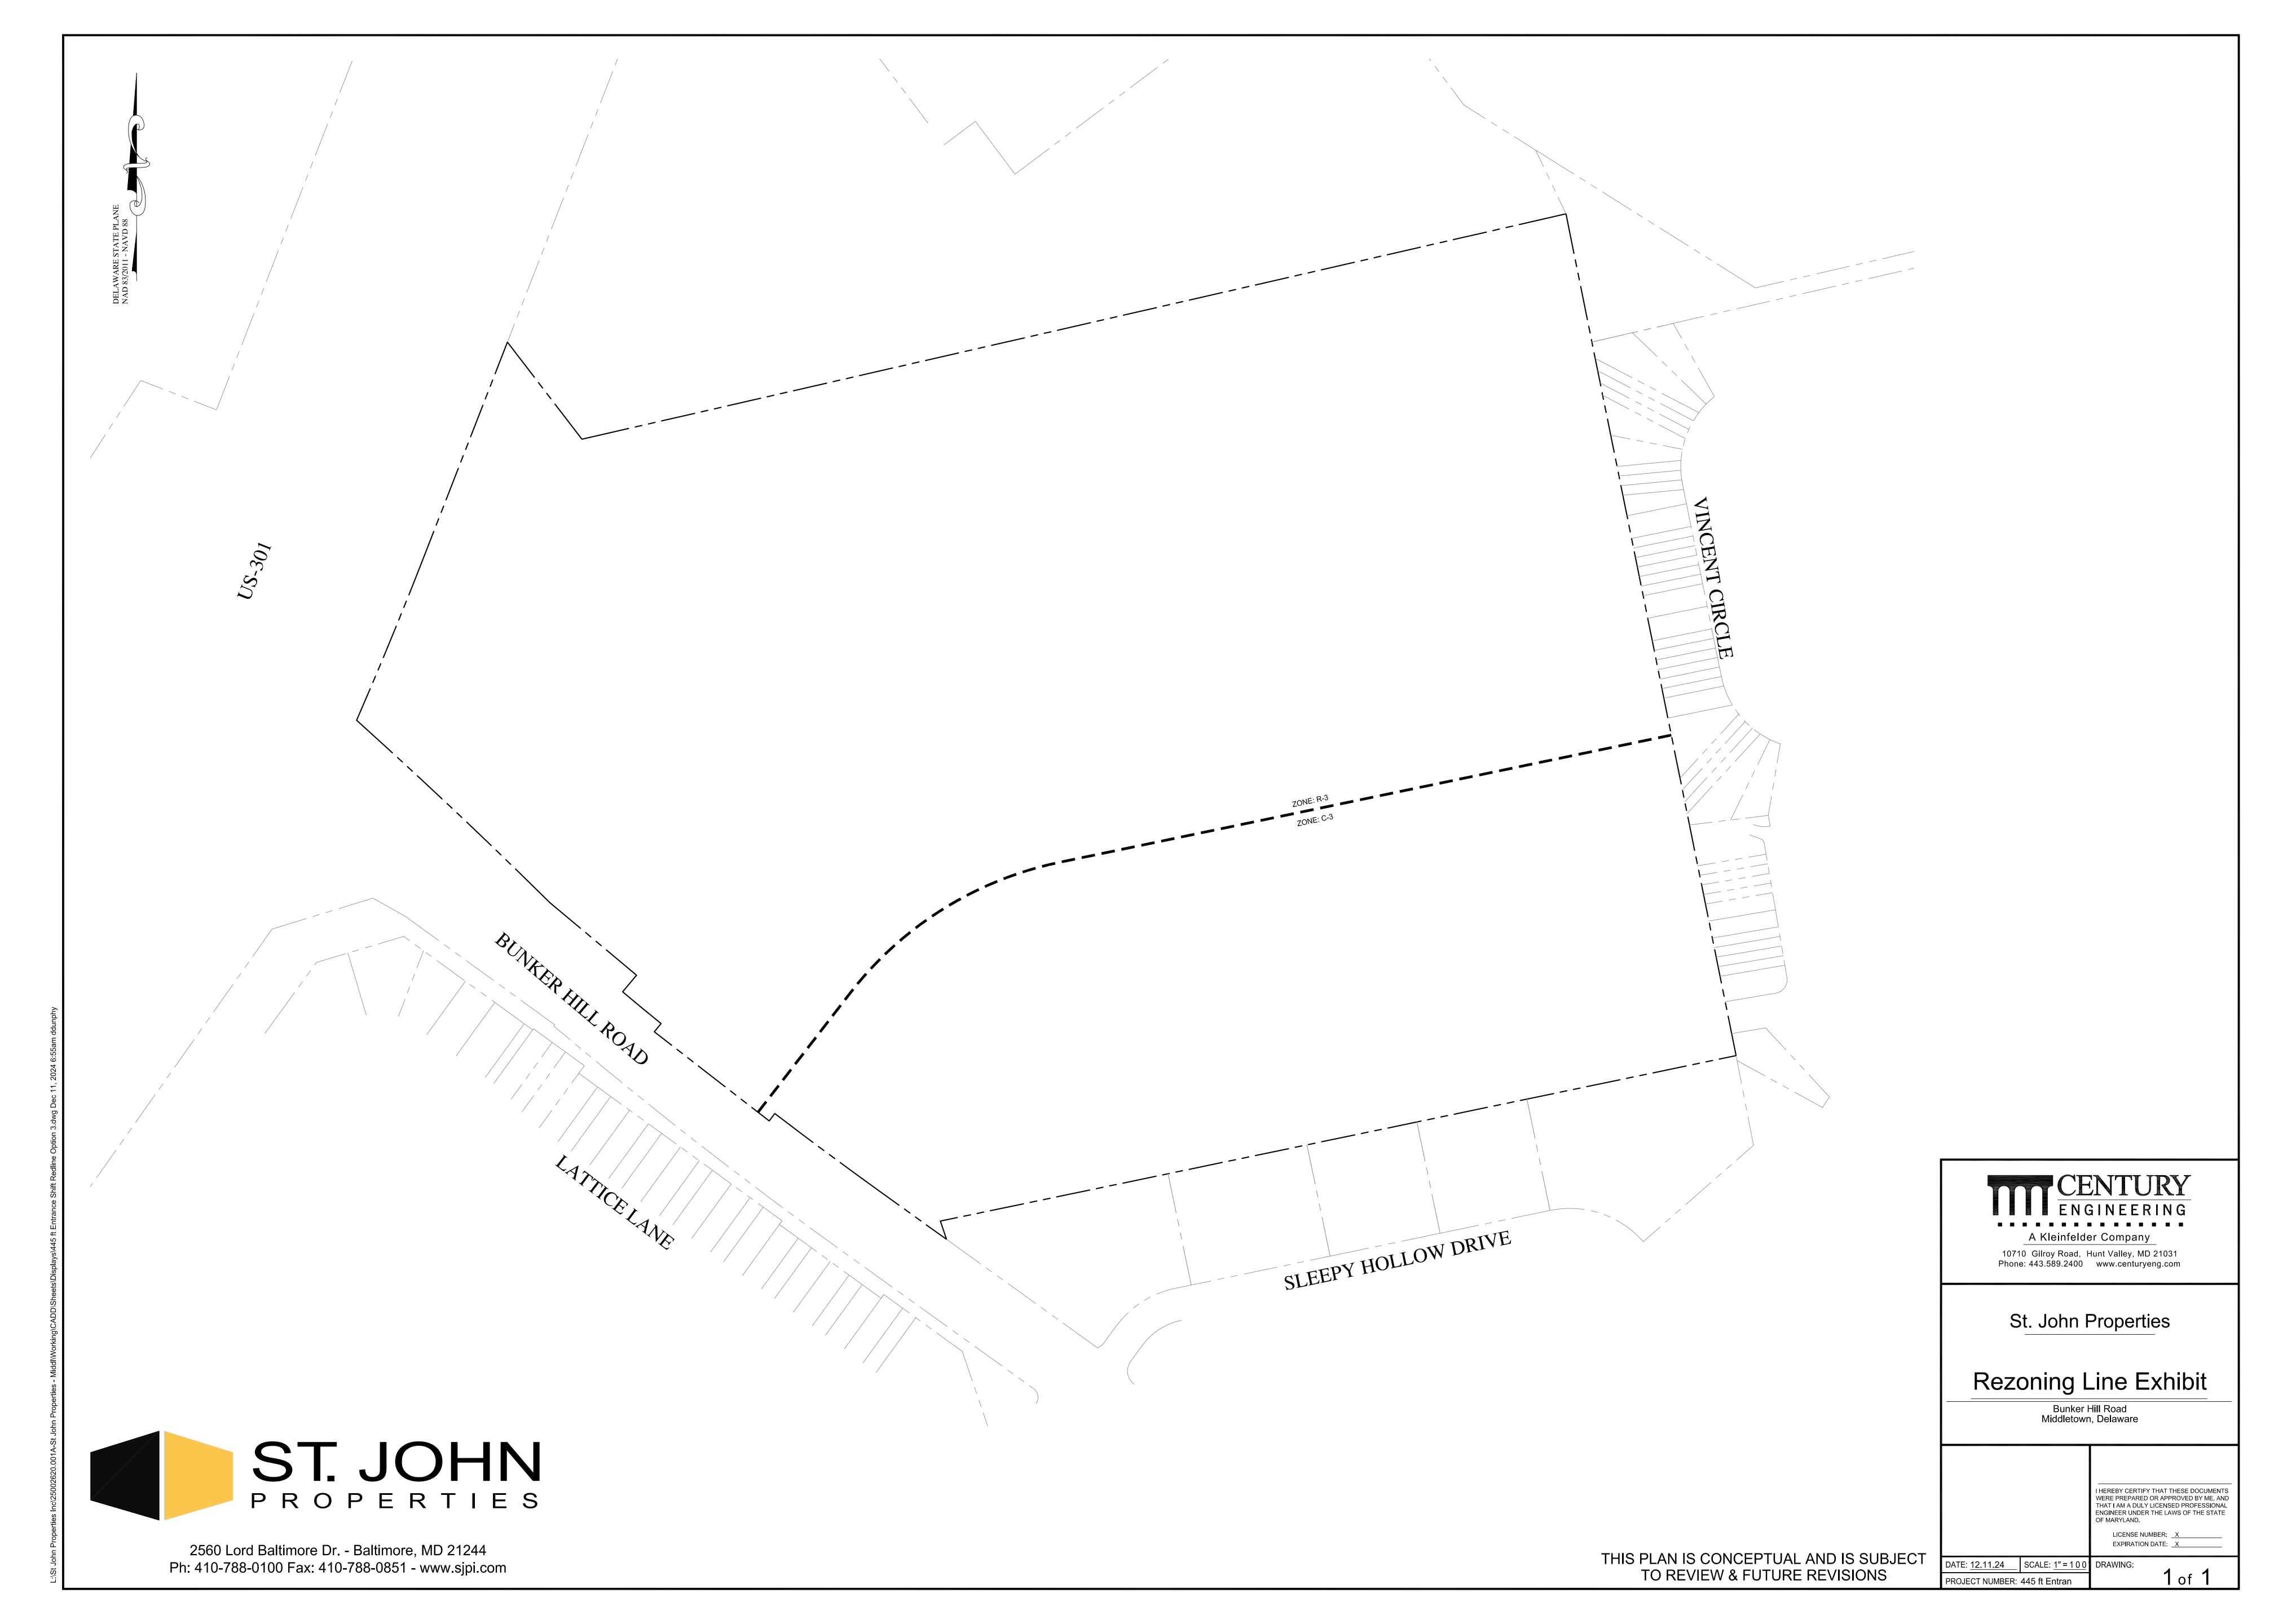

**ORDAINED** that the Town of Middletown Mayor & Council approve the rezoning of the parcel to a mixed use of R-3 and C-3 (see Exhibit A attached hereto) and the amendment of Map 5. Future Land Use, of the Town of Middletown Comprehensive Plan, to amend the future land use designation of Tax Parcel 23-024.00-287 from M-I (manufacturing-industrial) to a mixed use of R-3 and C-3; and it is